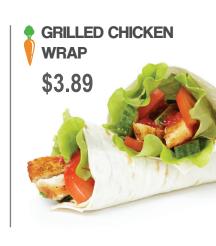

# **KIDS LIVEWELL MEALS**

GRILLED CHICKEN
WRAP
WITH WATER AND APPLESAUCE
\$6.49

The Kids LiveWell logo is a service mark of the National Restaurant Association.