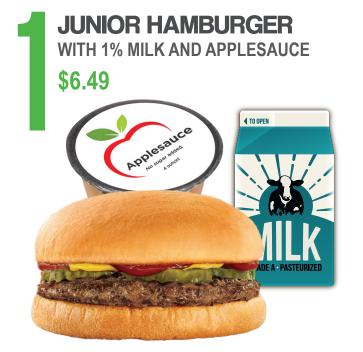

# **KIDS LIVEWELL MEALS**

GRILLED CHICKEN
WRAP
WITH WATER AND APPLESAUCE
\$6.49

The Kids LiveWell logo is a service mark of the National Restaurant Association.