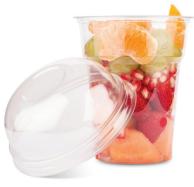

### SIDES & BEVS

**FRENCH FRIES** 

\$2.99

**SEASONAL FRUIT CUP** 

\$2.99

**CARROT STICKS** 

\$1.99

**MASHED POTATOES** 

\$2.99

WATER

APPLE JUICE

\$1.99

1% MILK

\$1.99

OTHER BEVERAGES AVAILABLE UPON REQUEST

These menu items are part of the Kids LiveWell (KLW) program and have been verified by the National Restaurant Association to meet specific nutritional criteria established by leading health organizations' scientific guidelines. Learn more at Restaurant.org/KidsLiveWell.