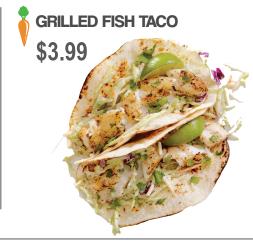

#### **CHICKEN TACO**

GRILLED CHICKEN SLICES ON A FLOUR TORTILLA WITH SHREDDED LETTUCE AND CHEDDAR CHEESE \$6.29