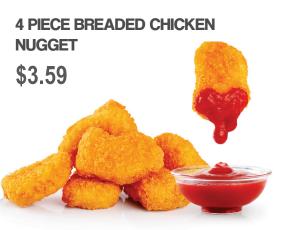

RENCH FRIES** 

\$3.99

**ONION RINGS** 

\$3.99

SIDE SALAD

\$3.99

**BROCCOLI SPEARS** 

\$1.99

**APPLESAUCE CUP** 

\$1.99

WHITE RICE

\$1.99

## **BEVERAGES**



**№ 100% ORANGE JUICE** 

\$1.99

**OTHER BEVERAGES AVAILABLE UPON REQUEST** 

**100% APPLE JUICE** 

\$1.99 🙎 1% MILK

\$1.99



These menu items are part of the Kids LiveWell (KLW) program and have been verified by the National Restaurant Association to meet specific nutritional criteria established by leading health organizations' scientific guidelines.

Learn more at Restaurant.org/KidsLiveWell.



of the National Restaurant Association.

# **KIDS LIVEWELL MEALS**



GRILLED CHICKEN
WRAP
WITH WATER AND APPLESAUCE
\$6.49



The Kids LiveWell logo is a service mark of the National Restaurant Association.

## **ENTREES**









## SIDES









## BEVERAGES

1% MILK \$1.99









These menu items are part of the Kids LiveWell (KLW) program and have been verified by the National Restaurant Association to meet specific nutritional criteria established by leading health organizations' scientific guidelines. **Learn more at Restaurant.org/KidsLiveWell.**