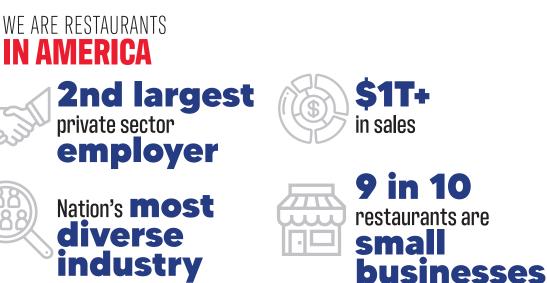

## RESTAURANT INDUSTRY IMPACT

NATIONA **ESTAUR** 

SSOCIATION

Every dollar spent in AL restaurants contributes **\$1.90** to the state economy

**9,750** restaurant locations

**3rd** largest private employer in the state

199,600 restaurant & foodservice jobs

10% of total jobs in the state

93% of restaurants have fewer than 50 employees

Source: National Restaurant Association, based on data from the Bureau of Labor Statistics, Bureau of Economic Analysis and U.S. Census Bureau; 2023 data